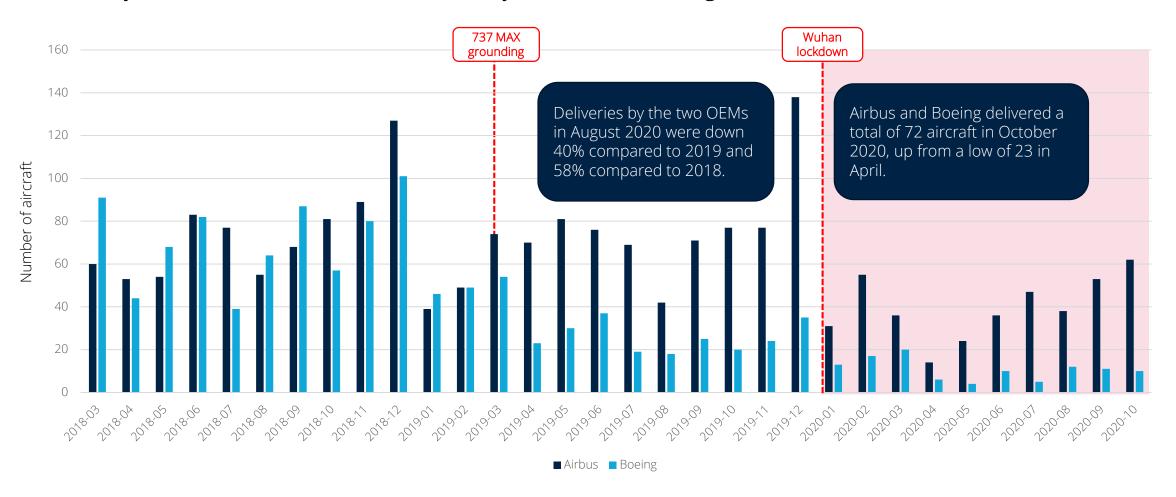

#### Deliveries – by aircraft category

Monthly deliveries of commercial aircraft, by category