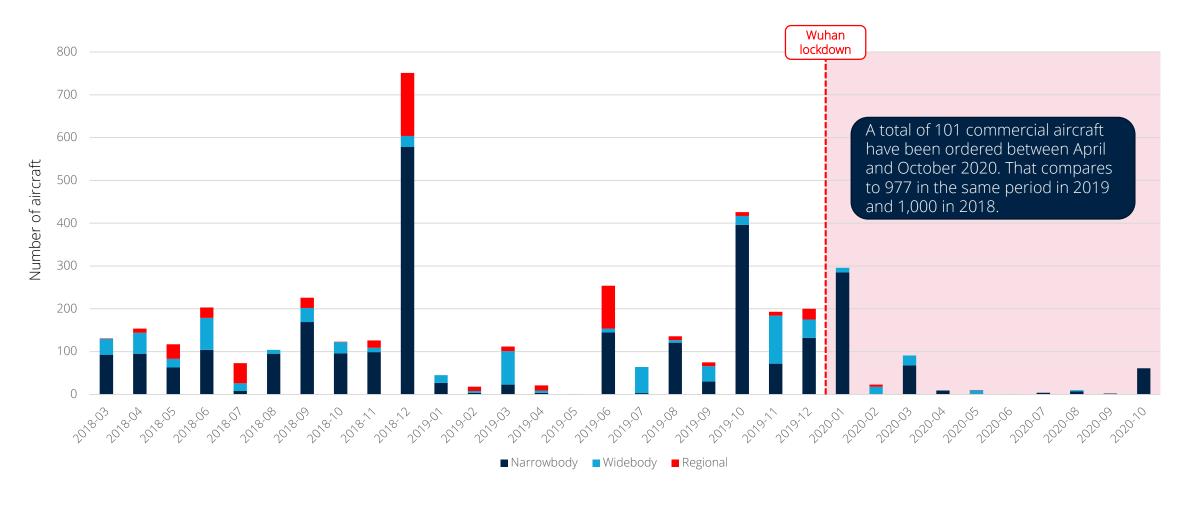

### Orders - by aircraft category

Monthly orders of commercial aircraft, by category