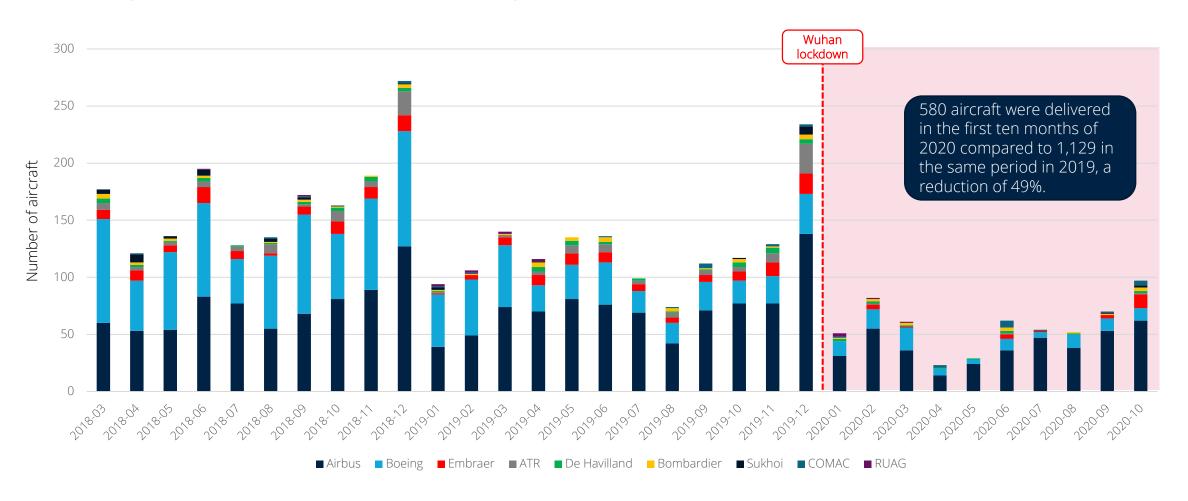

#### Deliveries - Airbus and Boeing

Monthly deliveries of commercial aircraft by Airbus and Boeing